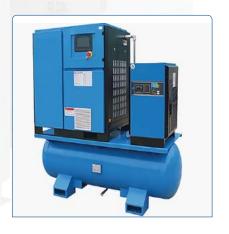

| 44       | 31 |  |
|----------|----|--|
|          |    |  |
| <b>1</b> | 44 |  |

| Technical specifications AIR COMPRESSOR* |                         |  |
|------------------------------------------|-------------------------|--|
| Power                                    | 7.5 Kw                  |  |
| Displacement                             | 0.6 m3/min              |  |
| Pressure                                 | 1,55 Mpa                |  |
| Air Tank                                 | 400 Lt                  |  |
| Weight                                   | 180 Kg                  |  |
| Dimensions                               | (LWH): 1800*750*1400 mm |  |
| Warranty                                 | 12 months               |  |