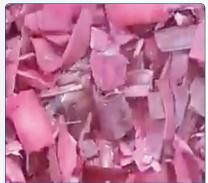

Shredding toner cartridges is a secure way to dispose of them. The shredding process completely destroys the toner cartridge and the information contained within it, making it impossible for anyone to retrieve the data. Additionally, shredding toner cartridges helps to reduce the environmental impact of these products, as they can be recycled more efficiently after they have been shredded.