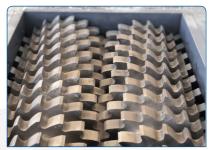

## **IDEAL FOR**

Laser printer toner

| Technical specifications BOWA DP TDC 200* |                                                                                                          |  |
|-------------------------------------------|----------------------------------------------------------------------------------------------------------|--|
| SHREDDING MATERIAL                        |                                                                                                          |  |
| Shreddable material                       | Laser toner cartridge                                                                                    |  |
| Structure                                 | crushing + dusting vacuum and filtering                                                                  |  |
| Cutting Size                              | 20 mm*20-60 mm Size after crushing                                                                       |  |
| Knife dimensions                          | 20 mm Tool thickness                                                                                     |  |
| Throughput per hour                       | > 100 kg/h                                                                                               |  |
| Shredding quantity                        | Only one toner cartridge can be put in at a time (about 15-20 seconds to complete the shredding process) |  |
| Shredding speed                           | 12 rpm crushing speed                                                                                    |  |
| Output                                    | Vibration plate discharge                                                                                |  |
| Filtering area                            | 4* 320 (bottom diameter)<br>*900 (height) mm                                                             |  |
| Filtering Element                         | 5 μm                                                                                                     |  |
| Power/ Voltage/frequency                  | 10.58 KW/(3-phase, 380V)/50-60Hz                                                                         |  |
| Controller                                | PLC                                                                                                      |  |
| Noise Level                               | 80 DB                                                                                                    |  |
| Dimensions                                | 2254(W) x 2603(D) x 2480(H)mm                                                                            |  |
| Weight                                    | Shredding module 900 Kg<br>Toner Filtering 600 Kg                                                        |  |
| Certification                             | CE                                                                                                       |  |
| Warranty                                  | 12 months                                                                                                |  |