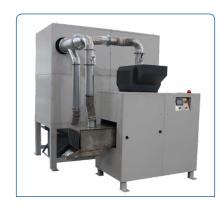

## BOWA DP TDC 200

Printer toner should be shredded for security reasons, particularly when it is being disposed of. Printer toner cartridges contain sensitive information that may include personal or confidential data such as bank account numbers, credit card information, or other sensitive business or government documents. If these cartridges are not properly disposed of, they could be retrieved by individuals with malicious intent who could use the information contained in them to commit fraud, identity theft or other illegal activities.

## **IDEAL FOR**

Laser printer toner

| Technical specifications BOWA DP TDC 200* |                                                                                                          |  |
|-------------------------------------------|----------------------------------------------------------------------------------------------------------|--|
| SHREDDING MATERIAL                        |                                                                                                          |  |
| Shreddable material                       | Laser toner cartridge                                                                                    |  |
| Structure                                 | crushing + dusting vacuum and filtering                                                                  |  |
| Cutting Size                              | 20 mm*20-60 mm Size after crushing                                                                       |  |
| Knife dimensions                          | 20 mm Tool thickness                                                                                     |  |
| Throughput per hour                       | > 100 kg/h                                                                                               |  |
| Shredding quantity                        | Only one toner cartridge can be put in at a time (about 15-20 seconds to complete the shredding process) |  |
| Shredding speed                           | 12 rpm crushing speed                                                                                    |  |
| Output                                    | Vibration plate discharge                                                                                |  |
| Filtering area                            | 4* 320 (bottom diameter)<br>*900 (height) mm                                                             |  |
| Filtering Element                         | 5 μm                                                                                                     |  |
| Power/ Voltage/frequency                  | 10.58 KW/(3-phase, 380V)/50-60Hz                                                                         |  |
| Controller                                | PLC                                                                                                      |  |
| Noise Level                               | 80 DB                                                                                                    |  |
| Dimensions                                | 2254(W) x 2603(D) x 2480(H)mm                                                                            |  |
| Weight                                    | Shredding module 900 Kg<br>Toner Filtering 600 Kg                                                        |  |
| Certification                             | CE                                                                                                       |  |
| Warranty                                  | 12 months                                                                                                |  |