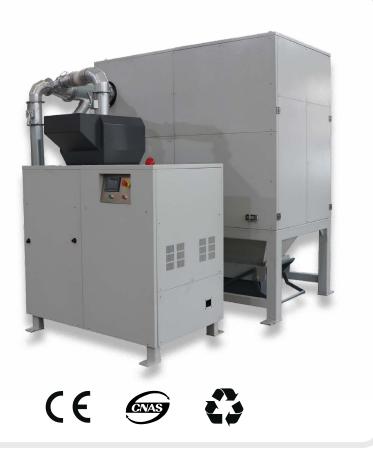

## BOWA DP TDC 200

Printer toner should be shredded for security reasons, particularly when it is being disposed of. Printer toner cartridges contain sensitive information that may include personal or confidential data such as bank account numbers, credit card information, or other sensitive business or government documents. If these cartridges are not properly disposed of, they could be retrieved by individuals with malicious intent who could use the information contained in them to commit fraud, identity theft or other illegal activities.

## **IDEAL FOR**

Laser printer toner

| Technical specifications BOWA DP TDC 200* |                                                                                                          |  |
|-------------------------------------------|----------------------------------------------------------------------------------------------------------|--|
| SHREDDING MATERIAL                        |                                                                                                          |  |
| Shreddable material                       | Laser toner cartridge                                                                                    |  |
| Structure                                 | crushing + dusting vacuum and filtering                                                                  |  |
| Cutting Size                              | 20 mm*20-60 mm Size after crushing                                                                       |  |
| Knife dimensions                          | 20 mm Tool thickness                                                                                     |  |
| Throughput per hour                       | > 100 kg/h                                                                                               |  |
| Shredding quantity                        | Only one toner cartridge can be put in at a time (about 15-20 seconds to complete the shredding process) |  |
| Shredding speed                           | 12 rpm crushing speed                                                                                    |  |
| Output                                    | Vibration plate discharge                                                                                |  |
| Filtering area                            | 4* 320 (bottom diameter)<br>*900 (height) mm                                                             |  |
| Filtering Element                         | 5 μm                                                                                                     |  |
| Power/ Voltage/frequency                  | 10.58 KW/(3-phase, 380V)/50-60Hz                                                                         |  |
| Controller                                | PLC                                                                                                      |  |
| Noise Level                               | 80 DB                                                                                                    |  |
| Dimensions                                | 2254(W) x 2603(D) x 2480(H)mm                                                                            |  |
| Weight                                    | Shredding module 900 Kg<br>Toner Filtering 600 Kg                                                        |  |
| Certification                             | CE                                                                                                       |  |
| Warranty                                  | 12 months                                                                                                |  |